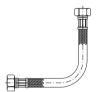

#### **Sizes**

Hose: 8mm ID and 10mm ID

Fittings:

1/2" FEMALE X 1/2" FEMALE

Length: sizes from 150mm to 1500mm 1/2" FEMALE X 1/2" FEMALE ELBOW Length: sizes from 100mm to 600mm

|  | 3 4 5 |
|--|-------|
|  |       |

### Standards Watermark License WMKA21021

| NO. | NAME            | MATERAL       |  |
|-----|-----------------|---------------|--|
| 1   | 1 Sleeve SS 304 |               |  |
| 2   | SS Braided Hose | SS 304SS, PEX |  |
| 3   | Barb            | DZR Brass     |  |
| 4   | Washer          | EPDM          |  |
| 5   | Hexagon Nut     | DZR Brass     |  |

#### **Dimensions**

Model and description examples:

| Model    | Diameter | Fittings                        | Length |
|----------|----------|---------------------------------|--------|
| 84158744 | 8 mm     | 1/2" FEMALE X 1/2" FEMALE       | 150 mm |
| 84158755 | 8 mm     | 1/2" FEMALE X 1/2" FEMALE ELBOW | 150 mm |