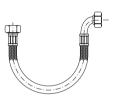

#### Features:

- Stainless Steel braided hose
- PEX tubing
- Available in straight and elbow versions
- 1 year warranty

#### **Sizes**

Hose: 8mm ID and 10mm ID

Fittings:

1/2" FEMALE X 1/2" FEMALE

Length: sizes from 150mm to 1500mm 1/2" FEMALE X 1/2" FEMALE ELBOW Length: sizes from 100mm to 600mm

|  | 3 4 5 |
|--|-------|
|  |       |