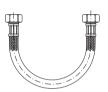

### Standards Watermark License WMKA21021

| NO. | NAME            | MATERAL       |  |
|-----|-----------------|---------------|--|
| 1   | 1 Sleeve SS 304 |               |  |
| 2   | SS Braided Hose | SS 304SS, PEX |  |
| 3   | Barb            | DZR Brass     |  |
| 4   | Washer          | EPDM          |  |
| 5   | Hexagon Nut     | DZR Brass     |  |