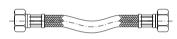

#### Features:

- Stainless Steel braided hose
- PEX tubing
- Available in straight and elbow versions
- 1 year warranty

#### **Sizes**

Hose: 8mm ID and 10mm ID

Fittings:

1/2" FEMALE X 1/2" FEMALE

Length: sizes from 150mm to 1500mm 1/2" FEMALE X 1/2" FEMALE ELBOW Length: sizes from 100mm to 600mm

|  | 3 4 5 |
|--|-------|
|  |       |