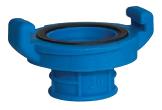

# Quick-Lock Couplings



#### **APPLICATION**

Secure coupling designed to be put together and taken apart in one easy twist action.

# **FEATURES & BENEFITS**

- Universal connection to allow for custom combinations
- Easily take piping apart for maintenance or to change lines

### **SPECIFICATIONS**

Working Pressure: 0 - 1000 kPa (0 - 150 psi) @ 20°C (68°F)

Material: Glass Fibre Reinforced Nylon body

Alcryn seal

Threads: BSPT

**Temperature Range:** 1°C - 60°C (34°F - 140°F)

## **INSTALLATION**

Ensure seals are lubricated

#### **AVAILABLE SIZES**

# Female Quick-Lock

- 20mm (¾")
- 25mm (1")
- 32mm (11/4")
- 40mm (2")

# Male Quick-Lock

- 20mm (¾")
- 25mm (1")
- 32mm (11/4")
- 40mm (2")



**Female Quick-Lock** 



Male Quick-Lock