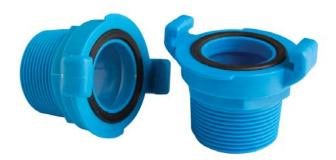

# Female Quick-Lock

- 20mm (¾")
- 25mm (1")
- 32mm (11/4")
- 40mm (2")

# Male Quick-Lock

- 20mm (¾")
- 25mm (1")
- 32mm (11/4")
- 40mm (2")

**Female Quick-Lock** 

Male Quick-Lock