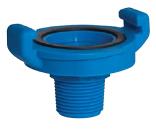

# Male Quick-Lock

- 20mm (¾")
- 25mm (1")
- 32mm (11/4")
- 40mm (2")

**Female Quick-Lock** 

Male Quick-Lock