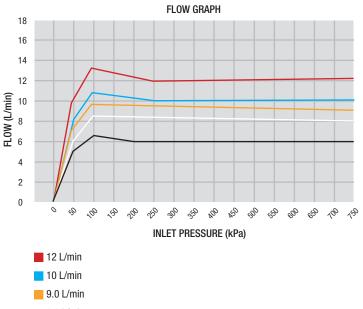

#### PRODUCT CODES

**FR A** 

| FR 15-6                                  | 6.0 L/min  | Black        |
|------------------------------------------|------------|--------------|
| FR 15-8                                  | 8.0 L/min  | White        |
| FR 15-9                                  | 9.0 L/min  | Orange       |
| FR 15-10                                 | 10.0 L/min | Blue         |
| FR 15-12<br>Aerator/Perlator 1<br>FR A-8 | 12.0 L/min | Red<br>White |