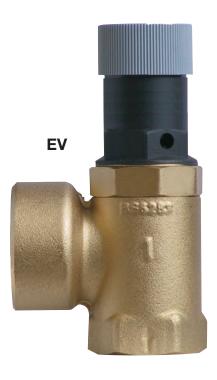

# Honeywell Braukman Cold Water Expansion Valve 25/35mm

#### SPECIFICATIONS

- EV25 Inlet: 25mm, 1" BSP (female) Outlet: 32mm, 11/4" BSP (female)
  EV32 Inlet: 32mm, 11/4" BSP (female)
  - Outlet: 40mm, 11/2" BSP (female)
- Outlet pressure factory set to 800 kPa
- Kilowatt rating EV25 250kW
- EV32 2200kW
- Maximum temperature: 90°C
- DR (Dezincification Resistant) brass
- Made in Germany